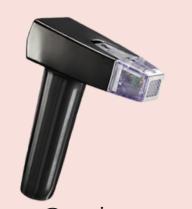

### WHAT DOES MORPHEUS 8 TREAT?

Radio frequency treatment that works through a strong microneedling procedure

@ericaroybal1

FACE

ABDOMEN

NECK

CHEST

ENTIRE BODY